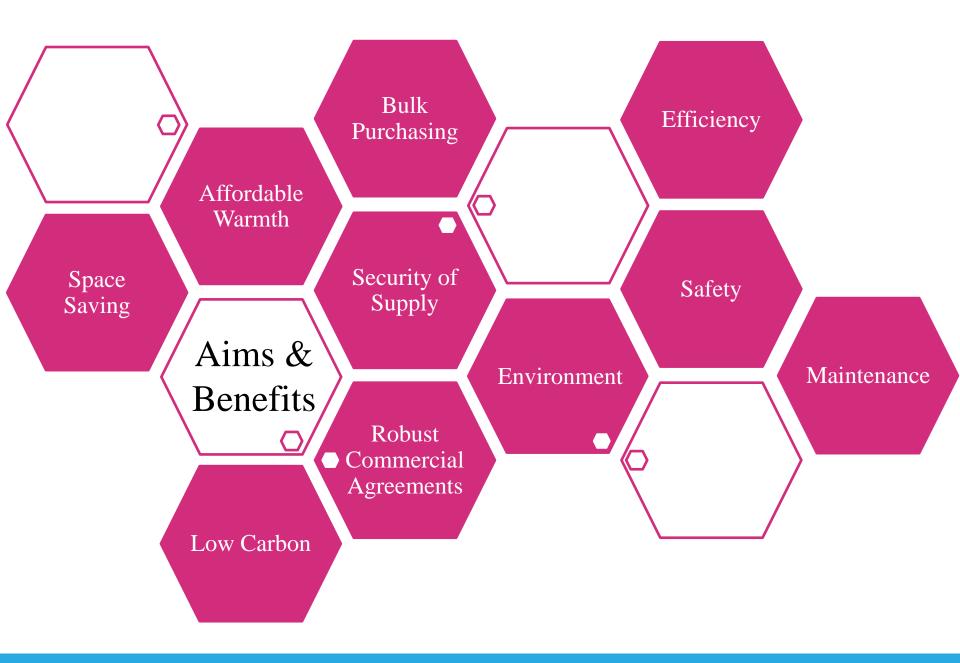

### District Heating

#### Integrated community

Supply of heat from a central heat source via a network of pipes carrying hot water to heat consumers.

University of Liverpool Energy Centre