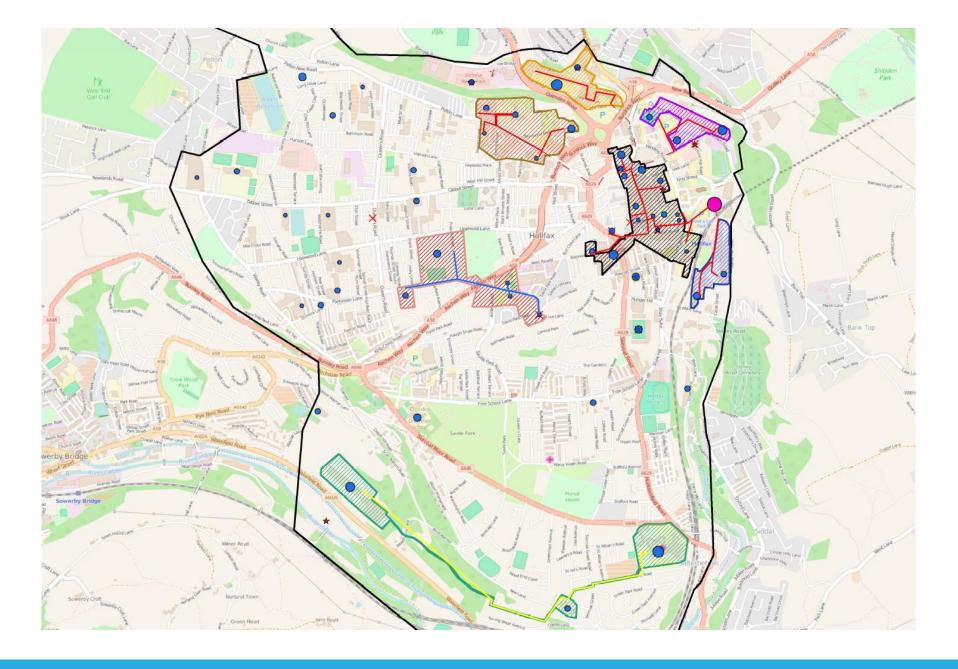

#### **UK Networks:**

- Stratford City
- Olympic Park
- Kings Cross
- Battersea
- Islington
- Manchester
- Aberdeen
- Gateshead
- Nottingham
- Leeds

and many more

Halifax Heat Network