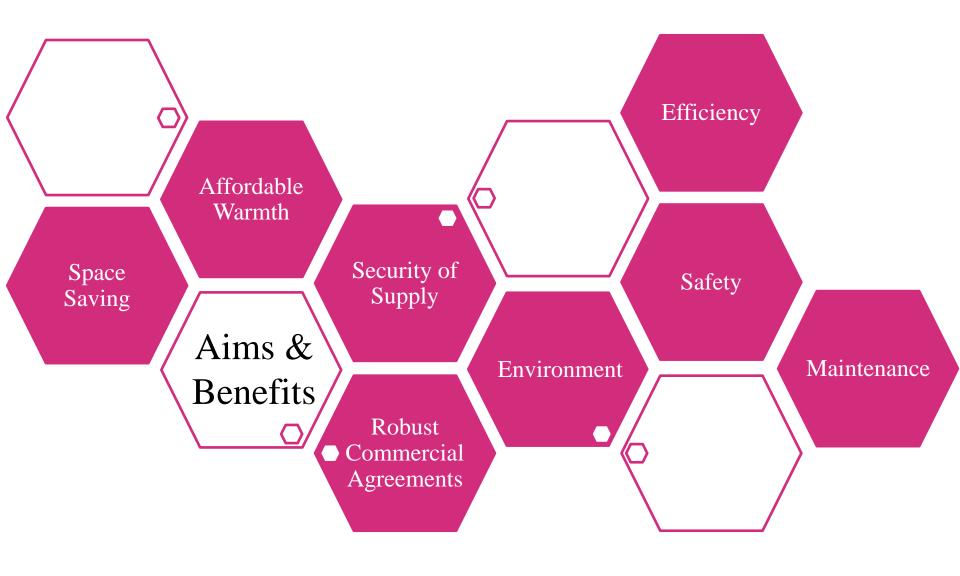

### District Heating

#### Integrated community

Supply of heat from a central heat source via a network of pipes carrying hot water to heat consumers.

University of Liverpool Energy Centre