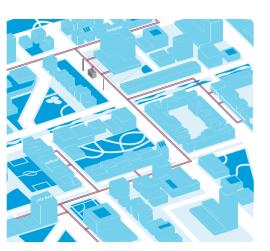

### District Heating

#### Integrated community

Supply of heat from a central heat source via a network of pipes carrying hot water to heat consumers.

University of Liverpool Energy Centre