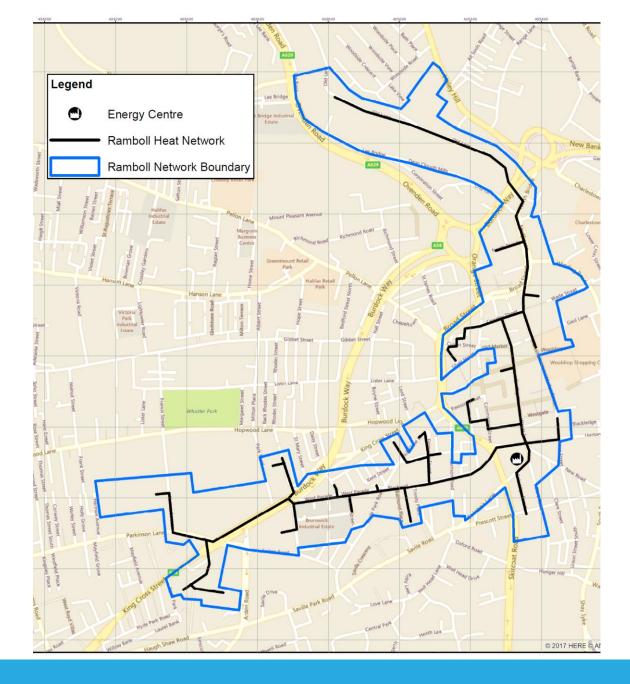

#### **UK Networks:**

- Stratford City
- Olympic Park
- Kings Cross
- Battersea
- Islington
- Manchester
- Aberdeen
- Gateshead
- Nottingham
- Leeds

and many more

Halifax Heat Network