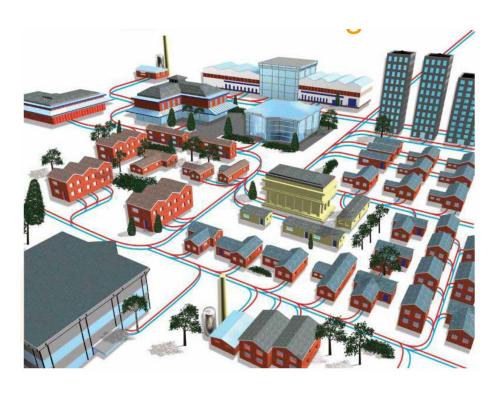

### District Heating

#### Integrated community

Supply of heat from a central heat source via a network of pipes carrying hot water to heat consumers.

University of Liverpool Energy Centre