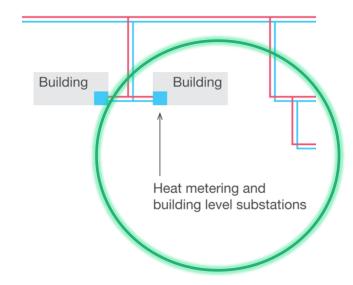

#### Integrated community

Supply of heat from a central heat source via a network of pipes carrying hot water to heat consumers.

University of Liverpool Energy Centre