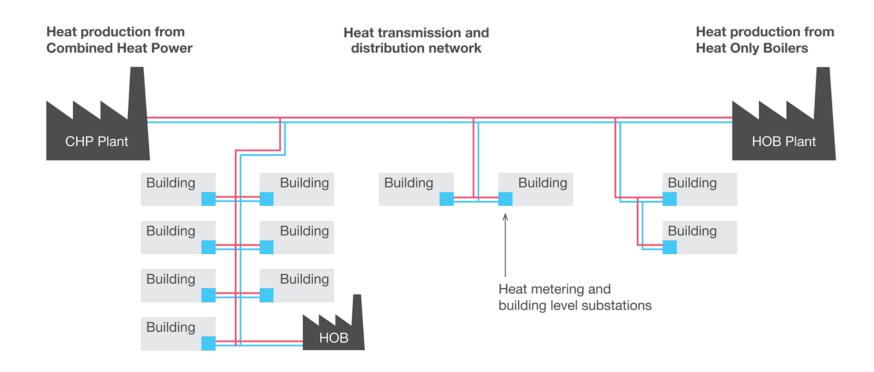

#### Integrated community

Supply of heat from a central heat source via a network of pipes carrying hot water to heat consumers.

University of Liverpool Energy Centre