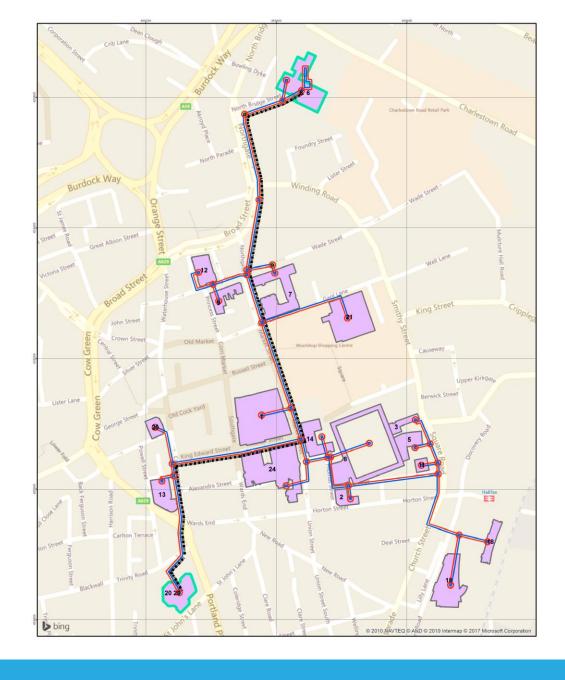

#### **UK Networks:**

- Stratford City
- Olympic Park
- Kings Cross
- Battersea
- Islington
- Manchester
- Aberdeen
- Gateshead
- Nottingham
- Leeds

and many more

Halifax Heat Network