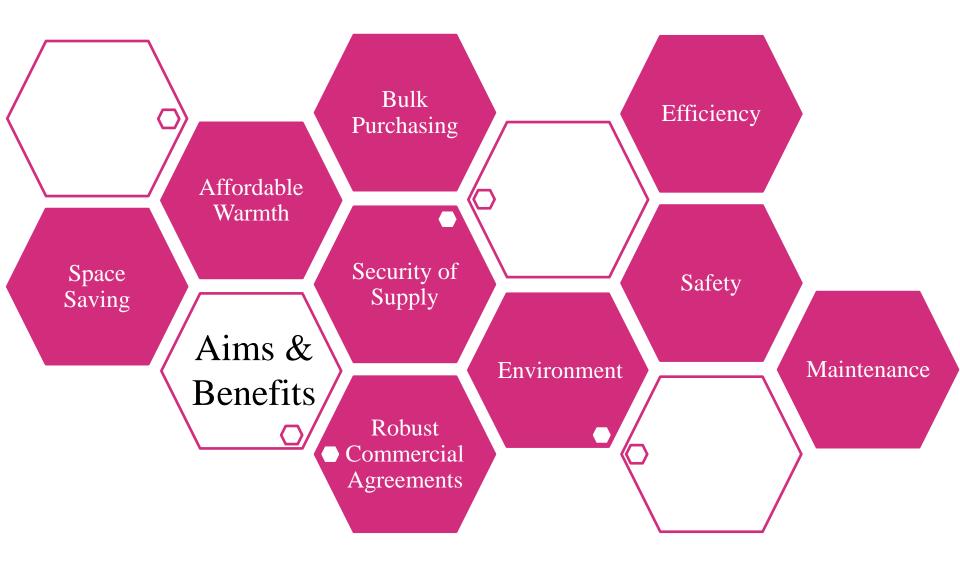

### District Heating

#### Integrated community

Supply of heat from a central heat source via a network of pipes carrying hot water to heat consumers.

University of Liverpool Energy Centre