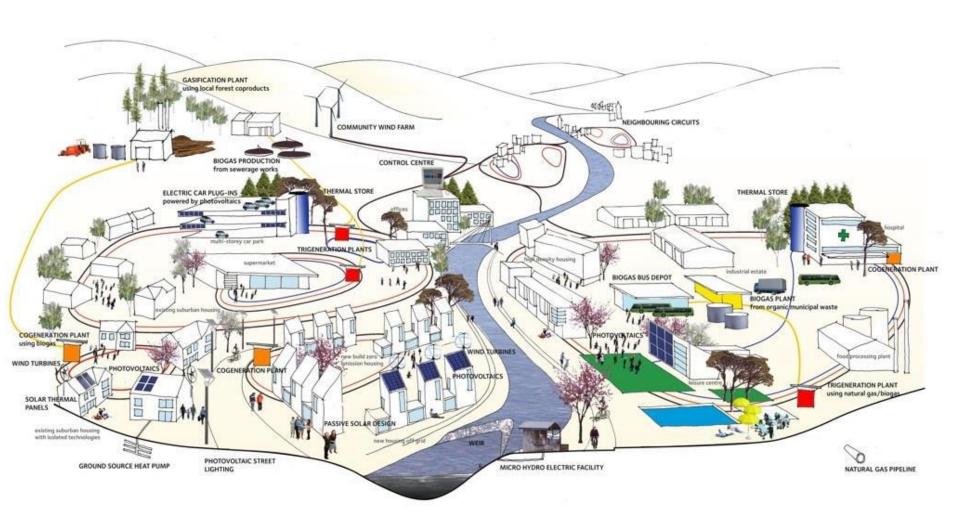

#### Integrated community

Supply of heat from a central heat source via a network of pipes carrying hot water to heat consumers.

University of Liverpool Energy Centre