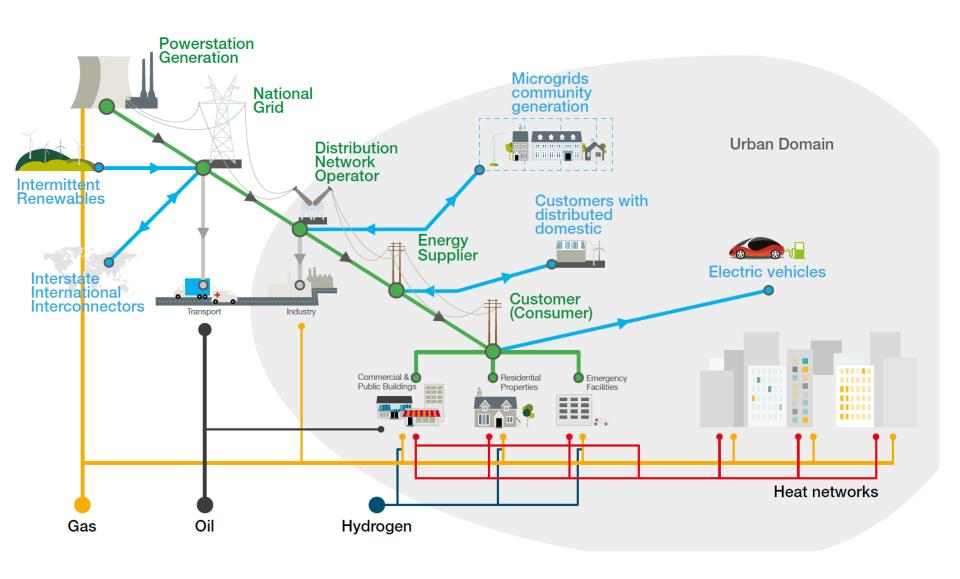

May 2017









# An introduction to Arup











Over 13,000 people in more than 90 offices across 40 countries

Global presence ARUP

## Arup in Yorkshire & the North West

700+ people

Located across six offices

Connected to a worldwide network





























#### **World Energy Council**

Perspective input into the World Energy Council Scenarios: "Innovating Urban Energy"

Project Partner - Arup



October 2016

**ARUP** 



### DISTRICT HEATING MANUAL FOR LONDON

MAYOR OF LONDON











Our ambition is to shape a better world. That is why we strive to go further than just delivering the most high quality creative work for our clients. We also aim to leave a lasting and sustainable legacy for the future.

### District Heating







#### Integrated community





Supply of heat from a central heat source via a network of pipes carrying hot water to heat consumers.







University of Liverpool Energy Centre







































#### **UK Networks:**

- Stratford City
- Olympic Park
- Kings Cross
- Battersea
- Islington
- Manchester
- Aberdeen
- Gateshead
- Nottingham
- Leeds

and many more













Halifax Heat Network







### Thank you

Ben Adey-Johnson

Power Calderdale 3<sup>rd</sup> May 2017