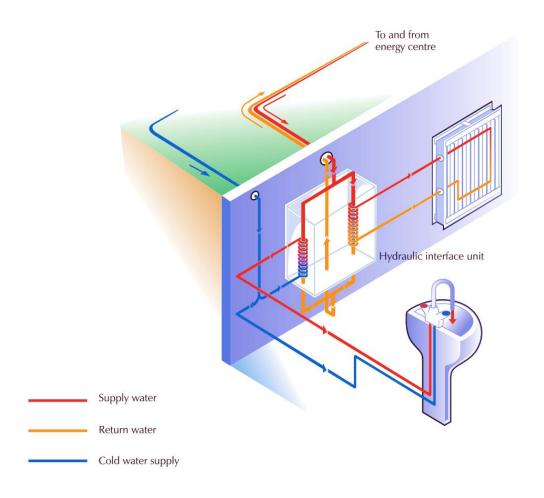

#### Integrated community

Supply of heat from a central heat source via a network of pipes carrying hot water to heat consumers.

University of Liverpool Energy Centre