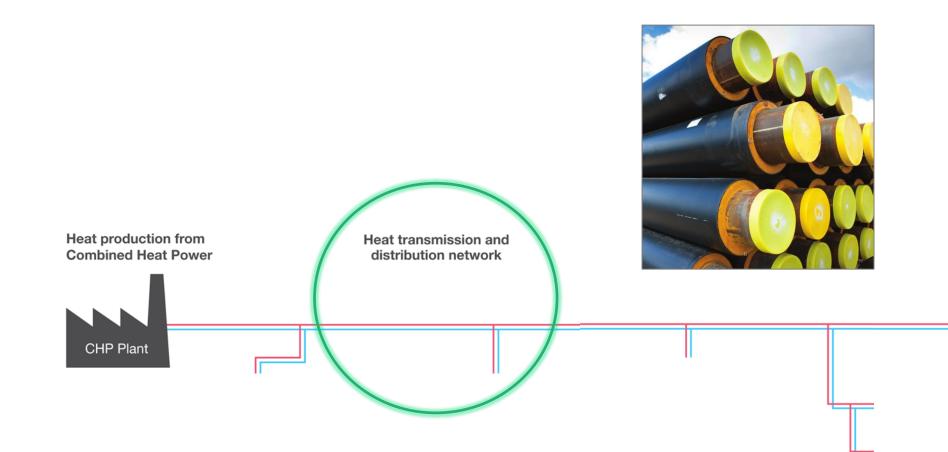

#### Integrated community

Supply of heat from a central heat source via a network of pipes carrying hot water to heat consumers.

University of Liverpool Energy Centre