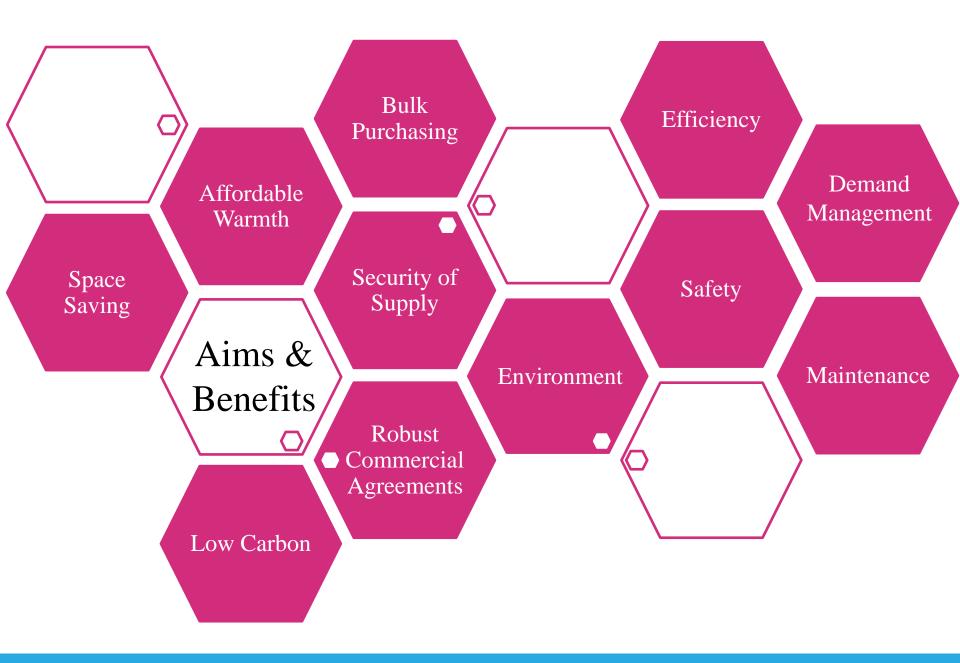

### District Heating

#### Integrated community

Supply of heat from a central heat source via a network of pipes carrying hot water to heat consumers.

University of Liverpool Energy Centre